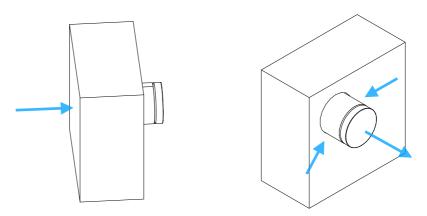

## How to use it

Insert gently the PLH Neo Lighter (not included) in the housing

Press the silicon in the back to facilitate the extraction, and extract from the front hold the white body