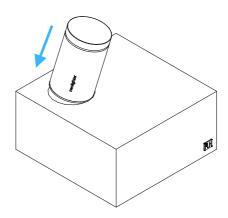

## How to use it

Insert gently the PLH Neo Lighter (not included) in the housing

Press the silicon in the back to facilitate the extraction, and extract from the front hold the white body